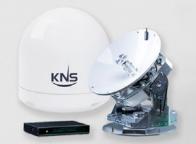

### **Qualified FlexMaritime 45cm Antennas**

Maritime solutions providers can purchase Intelsat-qualified 45cm terminals directly from KNS or Intellian, or from their distribution partners.

#### **KNS SuperTrack C4**

ANTENNA APERTURE: 45cm (18")

**WEIGHT: 27 kg / 59.5 lbs** 

BUC: 6W

ACU MODEL: Standard ACU or iQ200 modem integrated ACU

MODEM: x7, iQ200 PLATFORM: 4-Axis

ELEVATION ANGLE: +10° to +115°