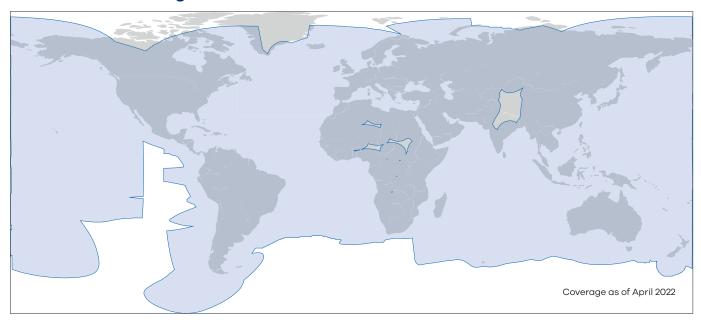

# FlexMaritime Coverage

Unmatched performance with global coverage

Multi-layered coverage provided by 170+ beams, optimized for HTS with wide beams for reinforced resiliency

Speeds up to 6/2 Mbps (MIR only)

Compact terminals qualified on Intelsat FlexMaritime